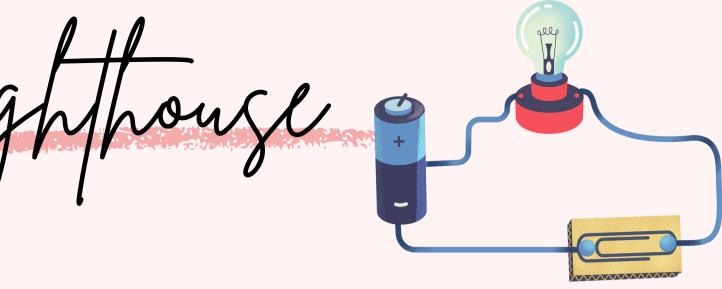

# Are circuit would not work because because the switch would not touch the battery and also the back round kept on falling back so we put sellotape on the back to keep it up.

Propens We Faced

How we made the lighthouse

Step 1. Set up circut Step 2. We put the circut into the pringles can Step 3. We made the diarama/backround Step 4. We cut paper into strips and added glitter to the red strips and glued it to the can. Step 5. We put it all together