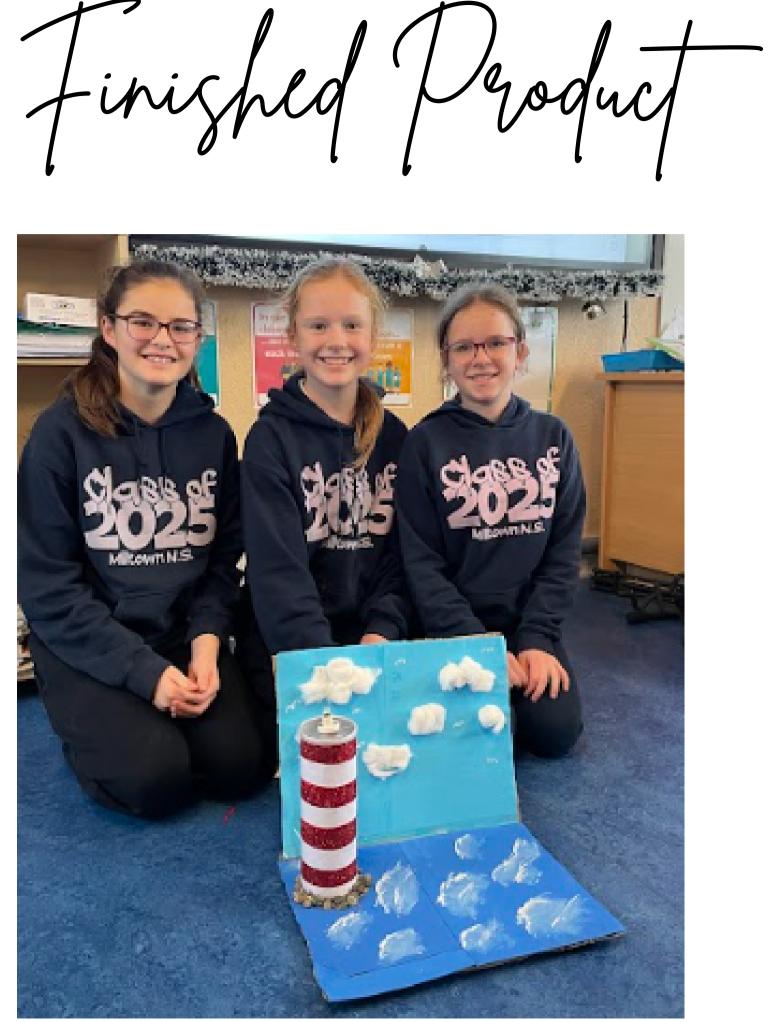

# Are circuit would not work because because the switch would not touch the battery and also the back round kept on falling back so we put sellotape on the back to keep it up.

Propens We Faced

How we made the lighthouse

Step 1. Set up circut Step 2. We put the circut into the pringles can Step 3. We made the diarama/backround Step 4. We cut paper into strips and added glitter to the red strips and glued it to the can. Step 5. We put it all together